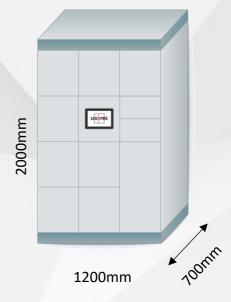

# Pick-up station - model 1 indoors

#### 11 lockers

#### Hardware

- Raw 1mm stainless steel shelves
- Cabinets made of 1.5mm sheet steel powder coated
- 8 x L (336mm x 412mm x 650mm)
- 2 x M (336mm x 192mm x 650mm)
- 1 x XL (336mm x 852mm x 650mm)
- Control unit with touchscreen and PC
- Color: RAL 7035 Light gray cannot be changed