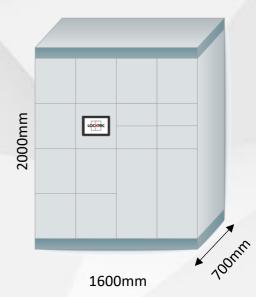

### Pick-up station – model 2 indoors

#### 15 lockers

#### Hardware

- Raw 1mm stainless steel shelves
- Cabinets made of 1.5mm sheet steel powder coated
- 9 x L (336mm x 412mm x 650mm)
- 4 x M (336mm x 192mm x 650mm)
- 2 x XL (336mm x 852mm x 650mm)
- Control unit with touchscreen and PC
- Color: RAL 7035 Light gray cannot be changed